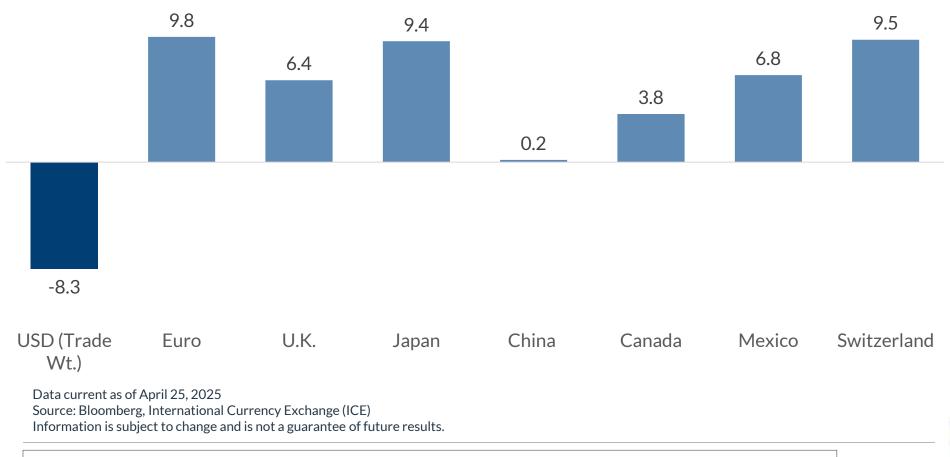

### Selected Currencies vs. the USD % change since December 31, 2024, as of April 25, 2025

NON-DEPOSIT INVESTMENT PRODUCTS: • ARE NOT FDIC INSURED • ARE NOT BANK GUARANTEED • MAY LOSE VALUE

Data current as of April 25, 2025

Source: Bloomberg, International Currency Exchange (ICE)

Information is subject to change and is not a guarantee of future results.