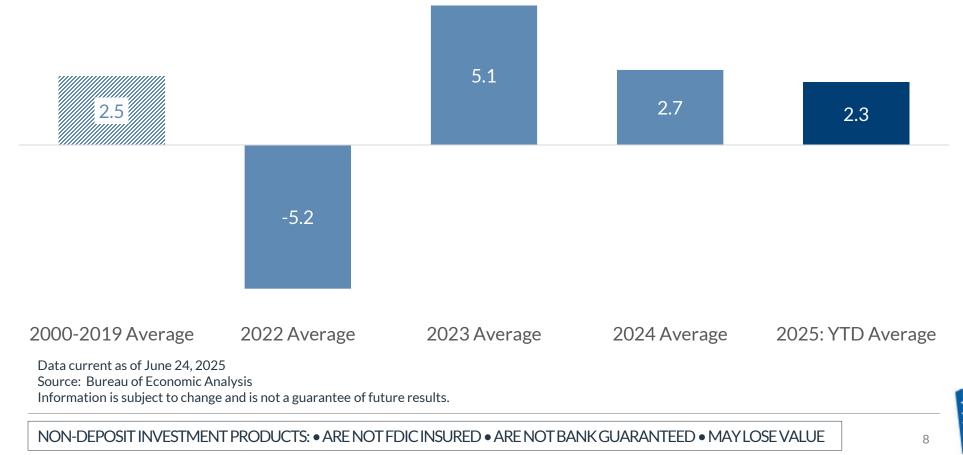

Disposable Personal Income income after taxes, adjusted for inflation % annualized change - as of April 2025

Personal Spending: Inflation Adjusted % change - as of April 2025

Data current as of June 24, 2025

Source: Bureau of Economic Analysis

Information is subject to change and is not a guarantee of future results.

NON-DEPOSIT INVESTMENT PRODUCTS: • ARE NOT FDIC INSURED • ARE NOT BANK GUARANTEED • MAY LOSE VALUE