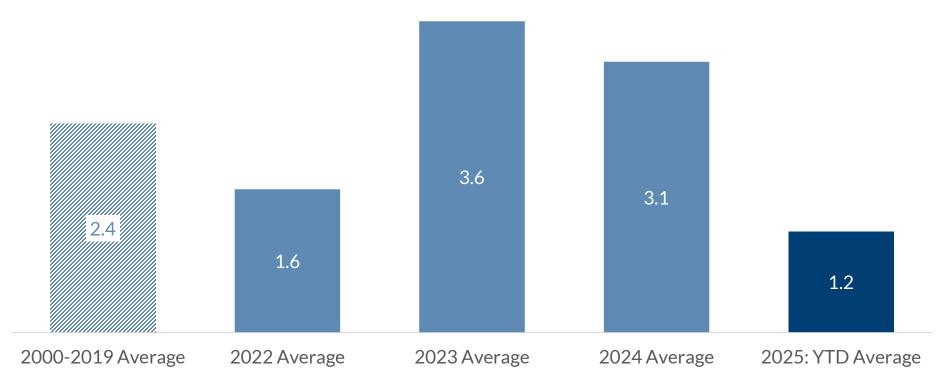

Information is subject to change and is not a guarantee of future results.

NON-DEPOSIT INVESTMENT PRODUCTS: • ARE NOT FDIC INSURED • ARE NOT BANK GUARANTEED • MAY LOSE VALUE

Initial Claims for Unemployment Insurance '000, seasonally adjusted - as of May 2025

Source: The Labor Department

Information is subject to change and is not a guarantee of future results.

NON-DEPOSIT INVESTMENT PRODUCTS: • ARE NOT FDIC INSURED • ARE NOT BANK GUARANTEED • MAY LOSE VALUE

Data current as of June 24, 2025

Source: Bureau of Labor Statistics

Information is subject to change and is not a guarantee of future results.

NON-DEPOSIT INVESTMENT PRODUCTS: • ARE NOT FDIC INSURED • ARE NOT BANK GUARANTEED • MAY LOSE VALUE