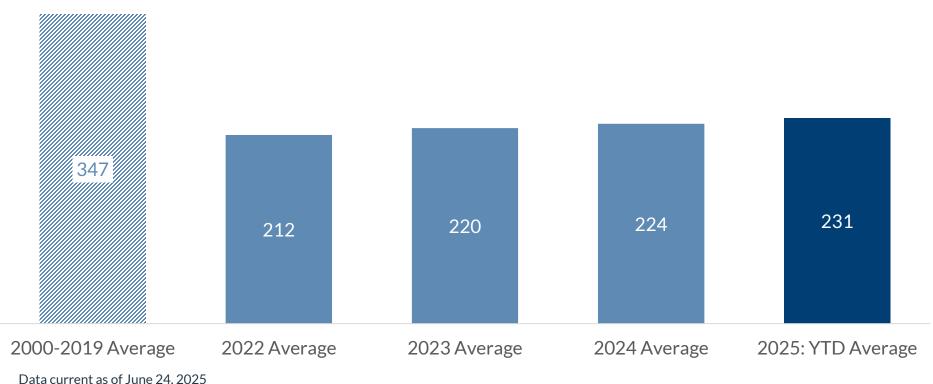

Information is subject to change and is not a guarantee of future results.

NON-DEPOSIT INVESTMENT PRODUCTS: • ARE NOT FDIC INSURED • ARE NOT BANK GUARANTEED • MAY LOSE VALUE

Initial Claims for Unemployment Insurance '000, seasonally adjusted - as of May 2025

Source: The Labor Department

Information is subject to change and is not a guarantee of future results.

NON-DEPOSIT INVESTMENT PRODUCTS: • ARE NOT FDIC INSURED • ARE NOT BANK GUARANTEED • MAY LOSE VALUE