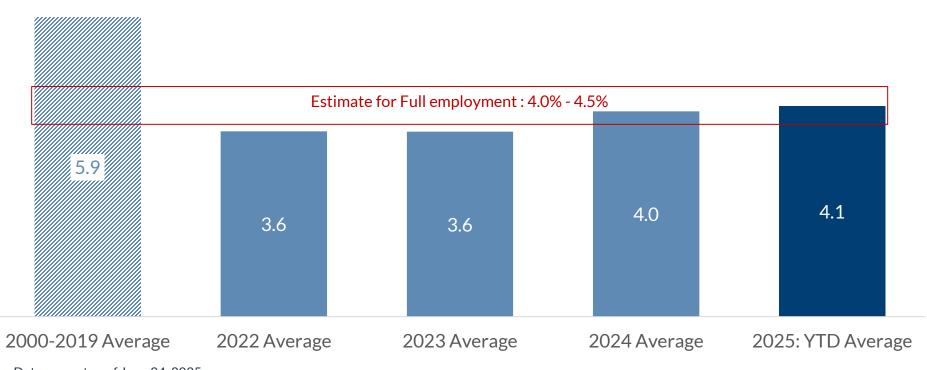

### NON-DEPOSIT INVESTMENT PRODUCTS: • ARE NOT FDIC INSURED • ARE NOT BANK GUARANTEED • MAY LOSE VALUE

Unemployment Rate %, seasonally adjusted - as of May 2025

Source: Bureau of Labor Statistics

Information is subject to change and is not a guarantee of future results.

#### NON-DEPOSIT INVESTMENT PRODUCTS: • ARE NOT FDIC INSURED • ARE NOT BANK GUARANTEED • MAY LOSE VALUE

## **Unemployment Rate** %, seasonally adjusted - as of May 2025

Data current as of June 24, 2025 Source: Bureau of Labor Statistics

Information is subject to change and is not a guarantee of future results.