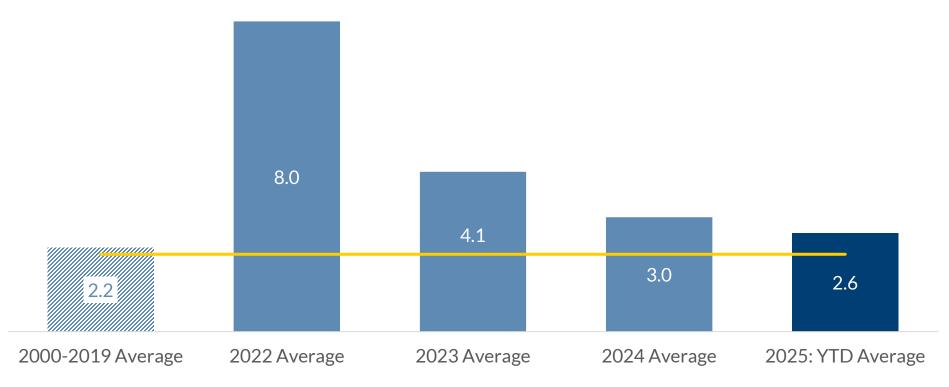

NON-DEPOSIT INVESTMENT PRODUCTS: • ARE NOT FDIC INSURED • ARE NOT BANK GUARANTEED • MAY LOSE VALUE

Nonfarm Payrolls: Monthly Change '000, seasonally adjusted - as of May 2025

Source: Bureau of Labor Statistics

Information is subject to change and is not a guarantee of future results.

NON-DEPOSIT INVESTMENT PRODUCTS: • ARE NOT FDIC INSURED • ARE NOT BANK GUARANTEED • MAY LOSE VALUE

Initial Claims for Unemployment Insurance '000, seasonally adjusted - as of May 2025

Source: The Labor Department

Information is subject to change and is not a guarantee of future results.

NON-DEPOSIT INVESTMENT PRODUCTS: • ARE NOT FDIC INSURED • ARE NOT BANK GUARANTEED • MAY LOSE VALUE