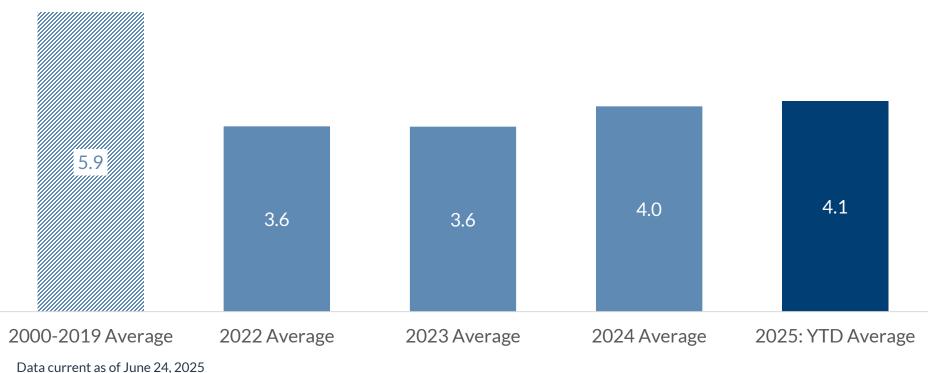

Disposable Personal Income income after taxes, adjusted for inflation % annualized change - as of April 2025

Personal Spending: Inflation Adjusted % change - as of April 2025

Data current as of June 24, 2025

Source: Bureau of Economic Analysis

Information is subject to change and is not a guarantee of future results.

NON-DEPOSIT INVESTMENT PRODUCTS: • ARE NOT FDIC INSURED • ARE NOT BANK GUARANTEED • MAY LOSE VALUE