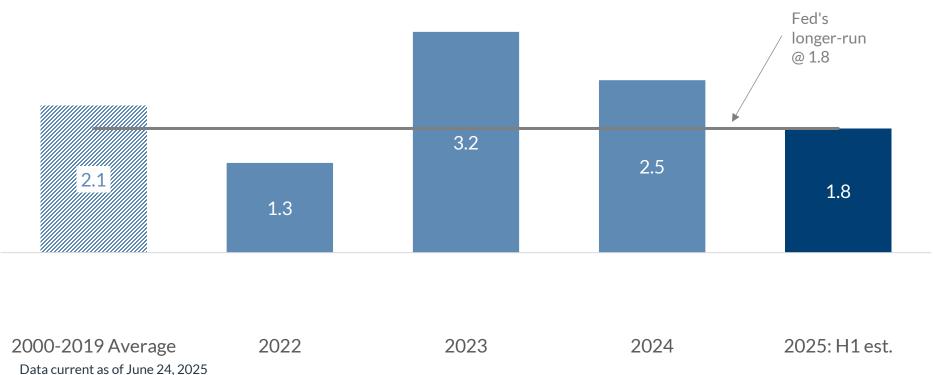

Data current as of June 24, 2025

Source: Bureau of Labor Statistics

Information is subject to change and is not a guarantee of future results.

NON-DEPOSIT INVESTMENT PRODUCTS: • ARE NOT FDIC INSURED • ARE NOT BANK GUARANTEED • MAY LOSE VALUE