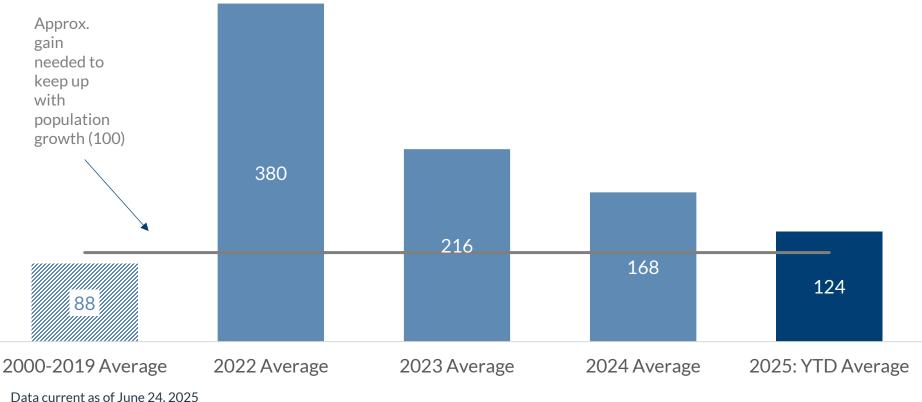

NON-DEPOSIT INVESTMENT PRODUCTS: • ARE NOT FDIC INSURED • ARE NOT BANK GUARANTEED • MAY LOSE VALUE

Nonfarm Payrolls: Monthly Change '000, seasonally adjusted - as of May 2025

Source: Bureau of Labor Statistics

Information is subject to change and is not a guarantee of future results.

NON-DEPOSIT INVESTMENT PRODUCTS: • ARE NOT FDIC INSURED • ARE NOT BANK GUARANTEED • MAY LOSE VALUE

Initial Claims for Unemployment Insurance '000, seasonally adjusted - as of May 2025

Source: The Labor Department

Information is subject to change and is not a guarantee of future results.

NON-DEPOSIT INVESTMENT PRODUCTS: • ARE NOT FDIC INSURED • ARE NOT BANK GUARANTEED • MAY LOSE VALUE

Data current as of June 24, 2025

Source: Bureau of Labor Statistics

Information is subject to change and is not a guarantee of future results.

NON-DEPOSIT INVESTMENT PRODUCTS: • ARE NOT FDIC INSURED • ARE NOT BANK GUARANTEED • MAY LOSE VALUE