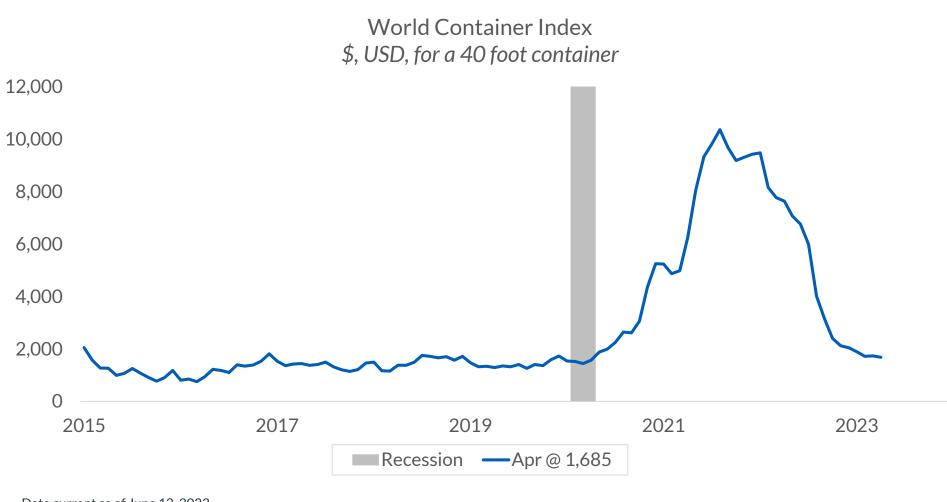

#### Data current as of June 12, 2023 Source: Federal Reserve Bank of New York Information is subject to change and is not a guarantee of future results.

Data current as of June 12, 2023 Source: Drewry World Container Index Information is subject to change and is not a guarantee of future results.