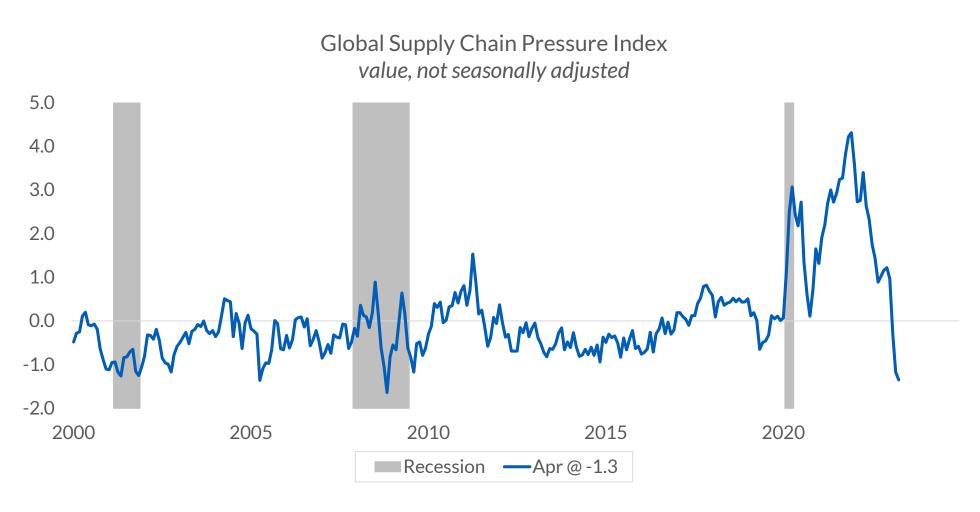

#### Data current as of June 12, 2023 Source: Federal Reserve Bank of New York Information is subject to change and is not a guarantee of future results.

Data current as of June 12, 2023 Source: Drewry World Container Index Information is subject to change and is not a guarantee of future results.