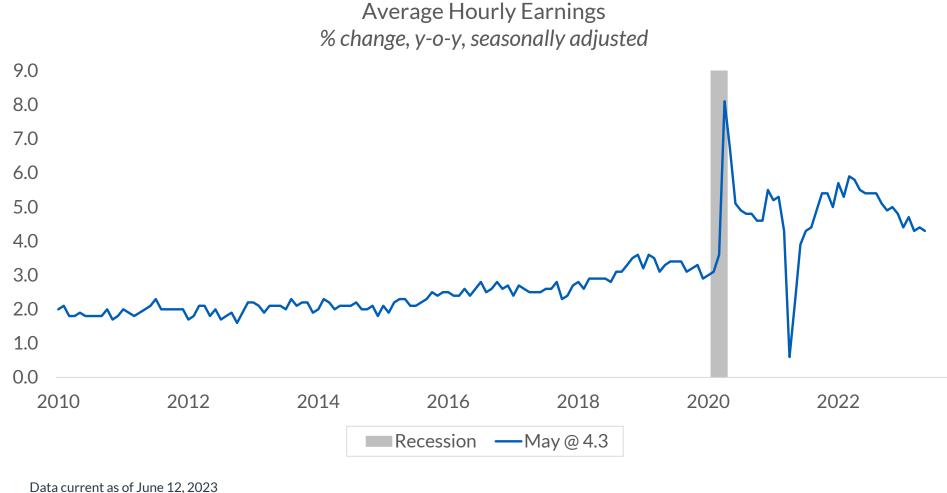

4

Source: Bureau of Labor Statistics Information is subject to change and is not a guarantee of future results.