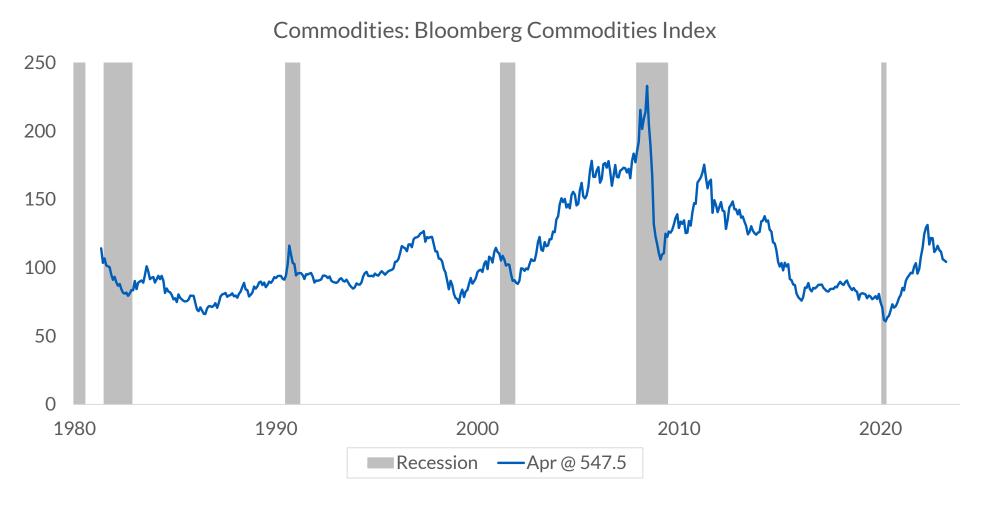

#### Data current as of June 12, 2023 Source: Bloomberg Information is subject to change and is not a guarantee of future results.

CITY NATIONAL ROCHDALE, LLC NON-DEPOSIT INVESTMENT PRODUCTS ARE: • NOT FDIC INSURED • NOT BANK GUARANTEED • MAY LOSE VALUE