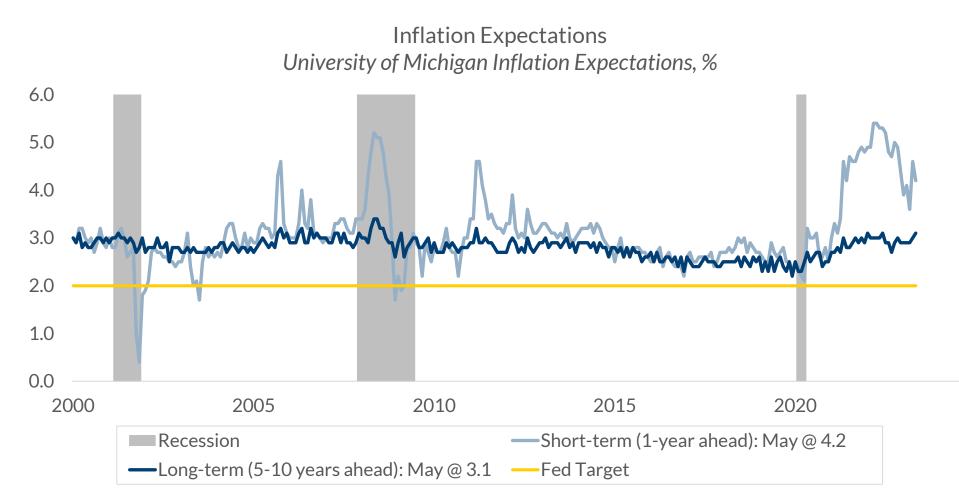

#### Data current as of June 12, 2023 Source: University of Michigan Information is subject to change and is not a guarantee of future results.