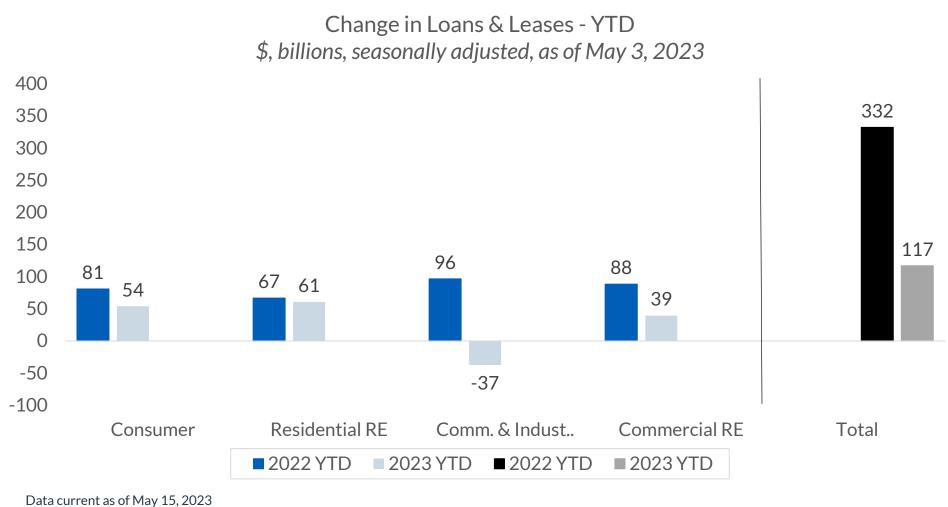

#### Data current as of May 15, 2023 Source: Federal Reserve Information is subject to change and is not a guarantee of future results.

CITY NATIONAL ROCHDALE, LLC NON-DEPOSIT INVESTMENT PRODUCTS ARE: • NOT FDIC INSURED • NOT BANK GUARANTEED • MAY LOSE VALUE