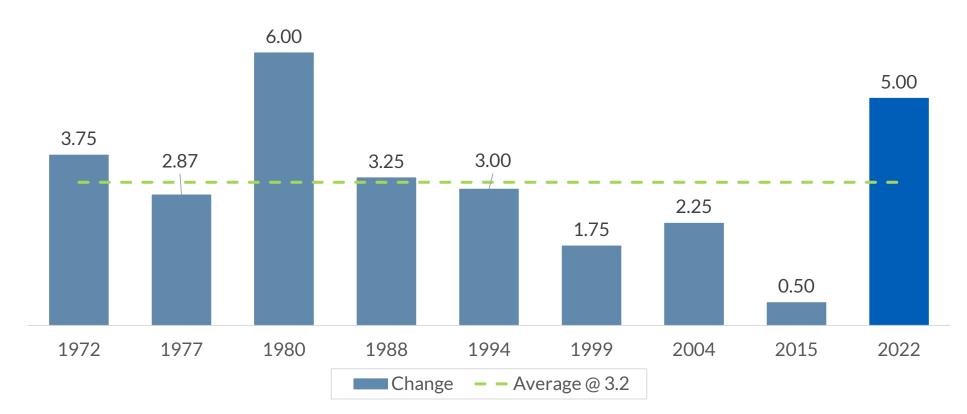

Data current as of May 15, 2023 Source: Federal Reserve Information is subject to change and is not a guarantee of future results.

2