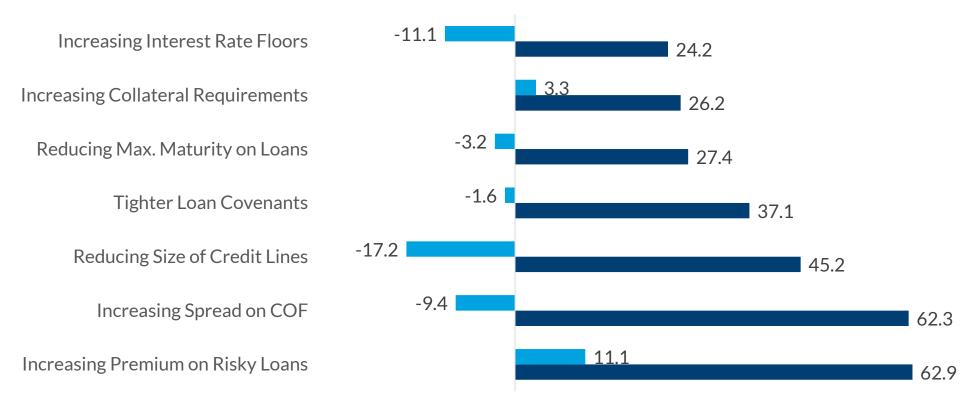

## Bank's Method of Tightening Credit Standards %, diffusion index, not seasonally adjusted

Data current as of May 15, 2023 Source: Federal Reserve Information is subject to change and is not a guarantee of future results.