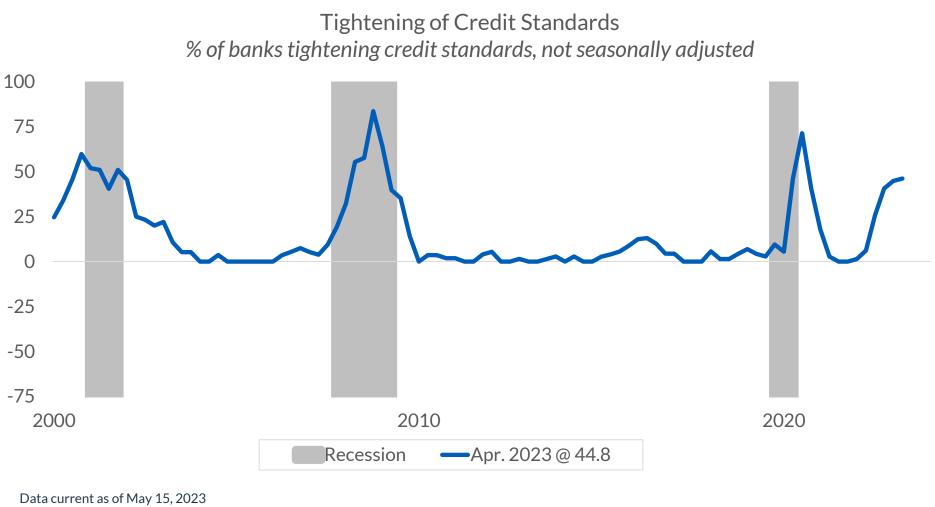

#### Data current as of May 15, 2023 Source: Federal Reserve Information is subject to change and is not a guarantee of future results.

CITY NATIONAL ROCHDALE, LLC NON-DEPOSIT INVESTMENT PRODUCTS ARE: • NOT FDIC INSURED • NOT BANK GUARANTEED • MAY LOSE VALUE