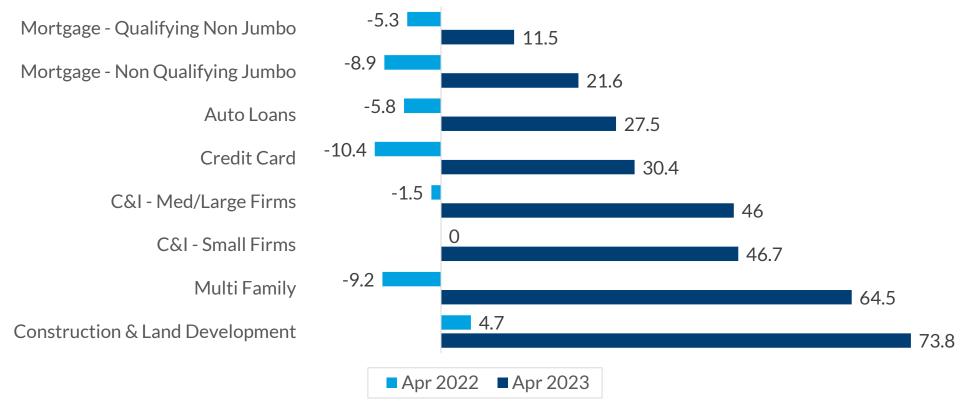

Data current as of May 15, 2023 Source: Federal Reserve Information is subject to change and is not a guarantee of future results.

2