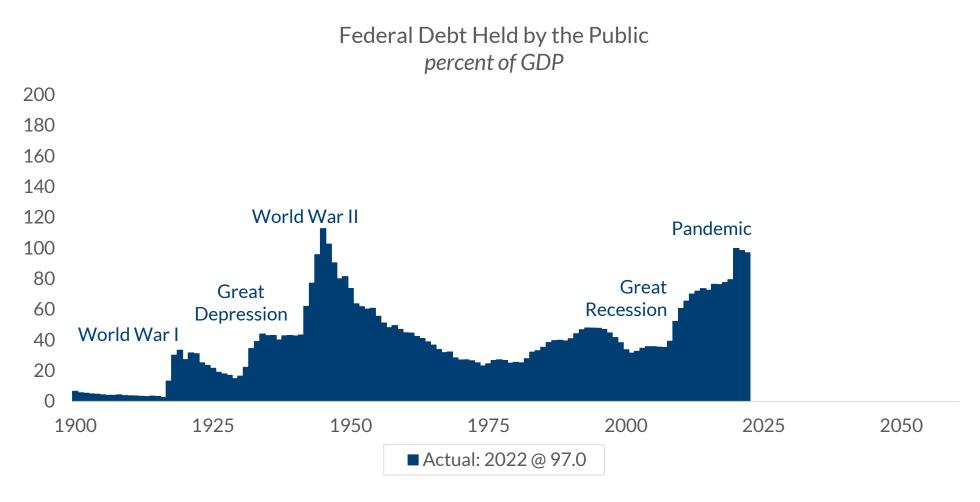

Data current as of November 10, 2023

Source: Bureau of Economic Analysis, Bureau of Labor Statistics

Information is subject to change and is not a guarantee of future results.

Data current as of November 10, 2023 Source: Congressional Budget Office Information is subject to change and is not a guarantee of future results.