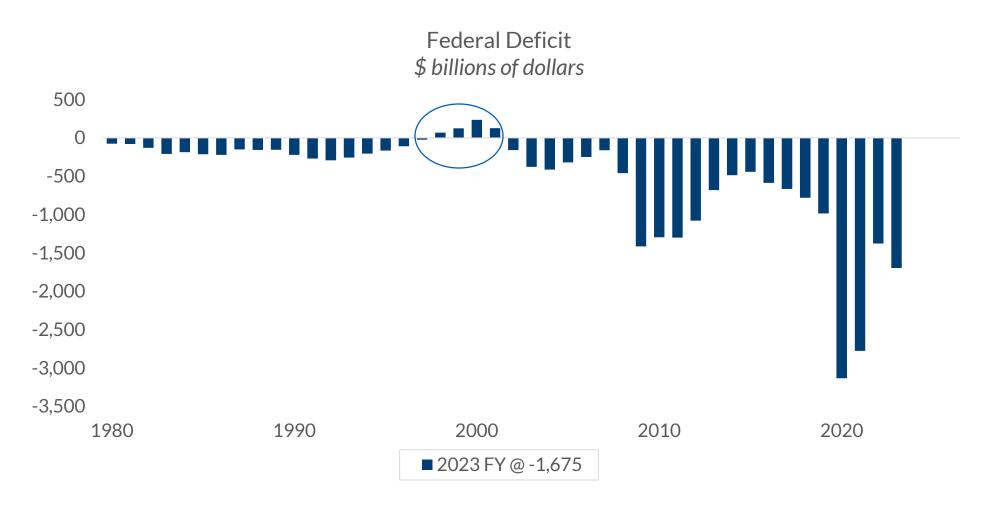

Data current as of November 10, 2023 Source: Office of Management and Budget Information is subject to change and is not a guarantee of future results.

Treasury Receipts: Source %, average of past two years