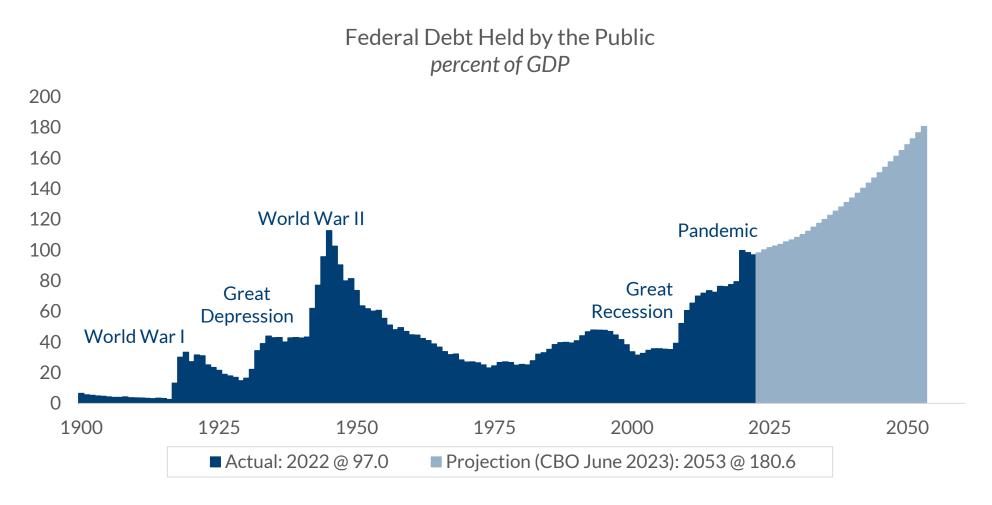

Data current as of November 10, 2023

Source: Bureau of Economic Analysis, Bureau of Labor Statistics

Information is subject to change and is not a guarantee of future results.

Data current as of November 10, 2023 Source: Congressional Budget Office Information is subject to change and is not a guarantee of future results.