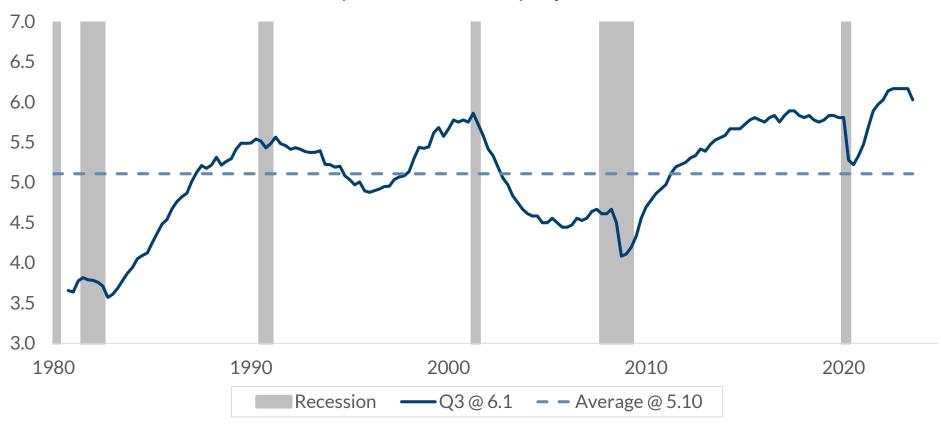

Data current as of November 10, 2023 Source: Bureau of Economic Analysis, Bureau of Labor Statistics Information is subject to change and is not a guarantee of future results.

Data current as of November 10, 2023 Source: International Monetary Fund Information is subject to change and is not a guarantee of future results.