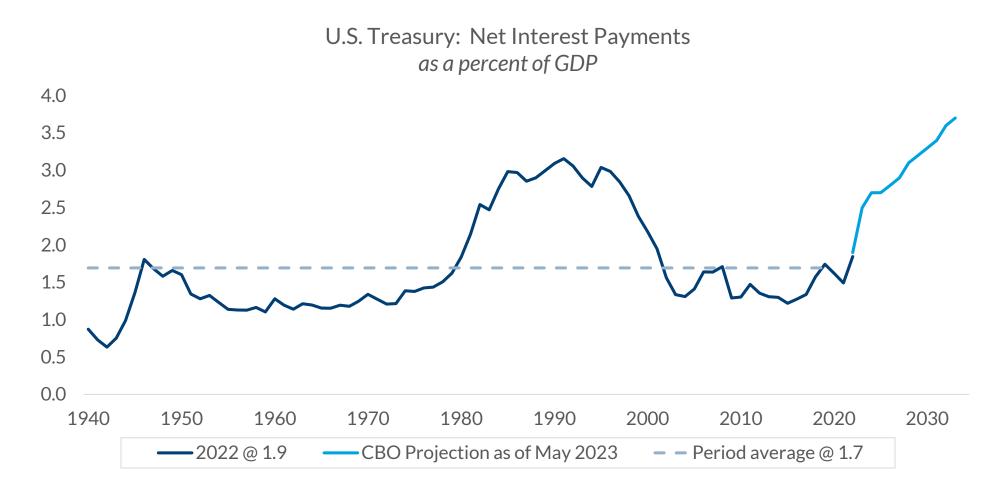

Data current as of November 10, 2023 Source: U.S. Treasury Information is subject to change and is not a guarantee of future results.

\*

U.S. Treasury: Average Maturity of Outstanding Debt years, not seasonally adjusted