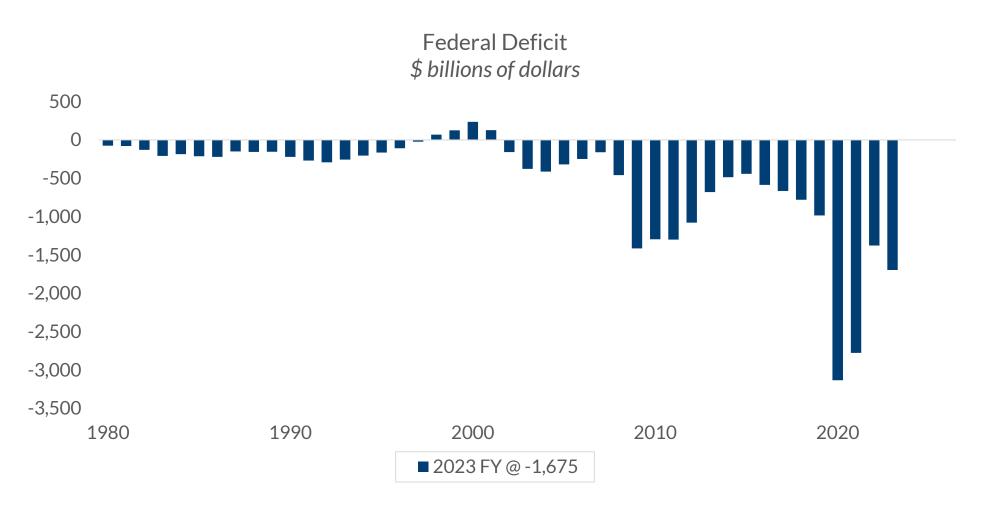

Data current as of November 10, 2023 Source: Office of Management and Budget Information is subject to change and is not a guarantee of future results.

Treasury Receipts: Source %, average of past two years