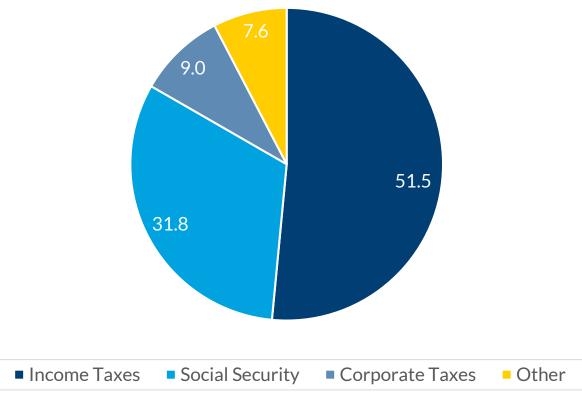

Data current as of November 10, 2023

Source: Bureau of Economic Analysis, Bureau of Labor Statistics

Information is subject to change and is not a guarantee of future results.

Data current as of November 10, 2023 Source: Congressional Budget Office Information is subject to change and is not a guarantee of future results.