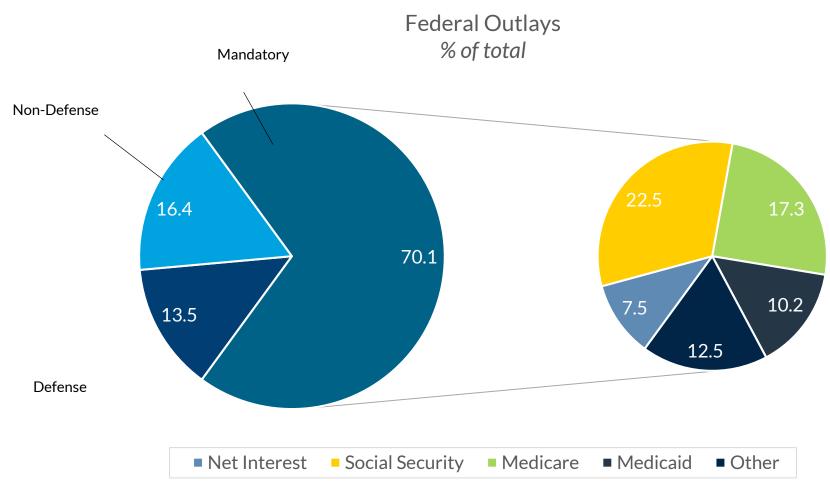

Data current as of November 10, 2023 Source: Office of Management and Budget Information is subject to change and is not a guarantee of future results.

Treasury Receipts: Source %, average of past two years