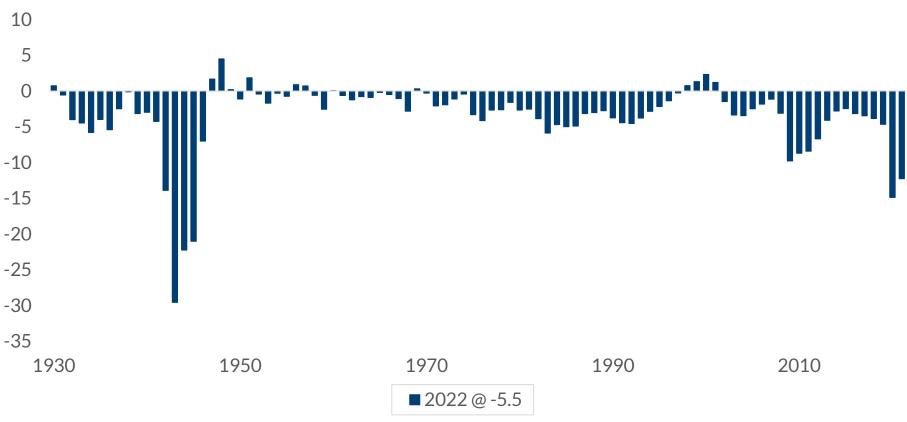

Data current as of November 10, 2023 Source: Office of Management and Budget Information is subject to change and is not a guarantee of future results.

Treasury Receipts: Source %, average of past two years