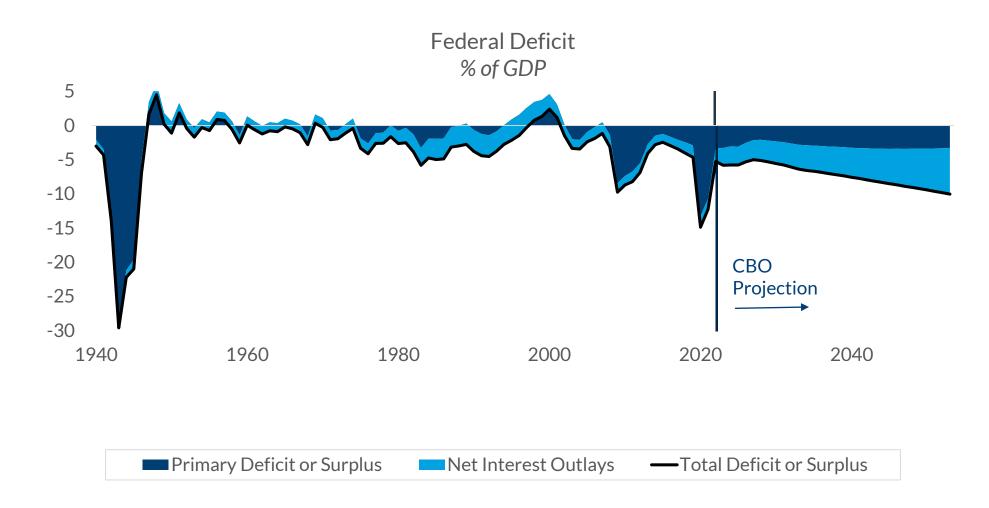

Data current as of November 10, 2023

Source: Bureau of Economic Analysis, Bureau of Labor Statistics

Information is subject to change and is not a guarantee of future results.

Data current as of November 10, 2023 Source: Congressional Budget Office Information is subject to change and is not a guarantee of future results.