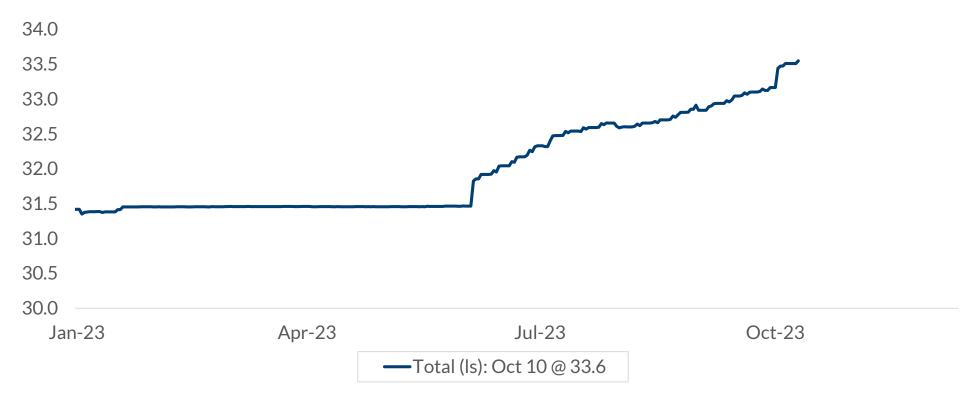

## **Treasury Debt**

Data current as of October 10, 2023 Source: U.S. Treasury Information is subject to change and is not a guarantee of future results.

## **Treasury Debt**

U.S. Treasury: All Debt Subject to Limit \$, trillions, not seasonally adjusted

Data current as of October 10, 2023 Source: U.S. Treasury Information is subject to change and is not a guarantee of future results.