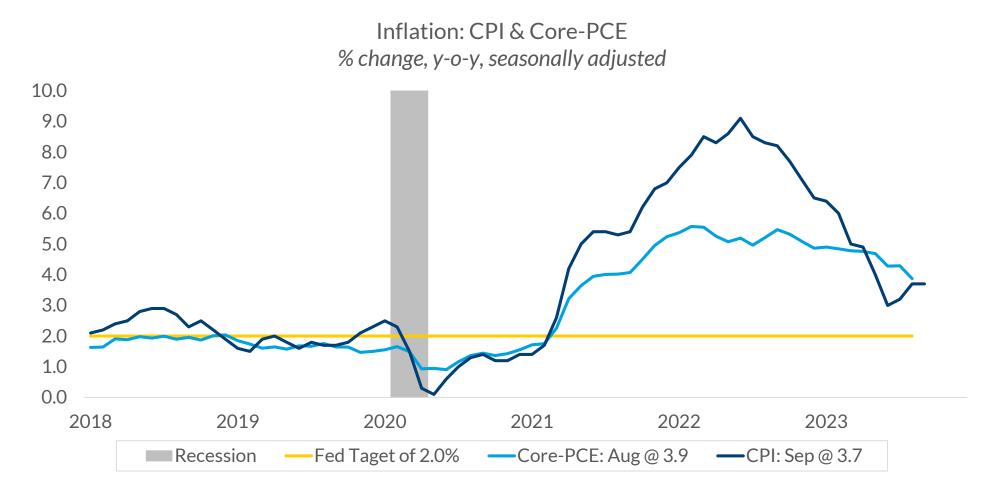

## **Labor - Nonfarm Payrolls**

Data current as of October 12, 2023 Source: Bureau of Labor Statistics Information is subject to change and is not a guarantee of future results.