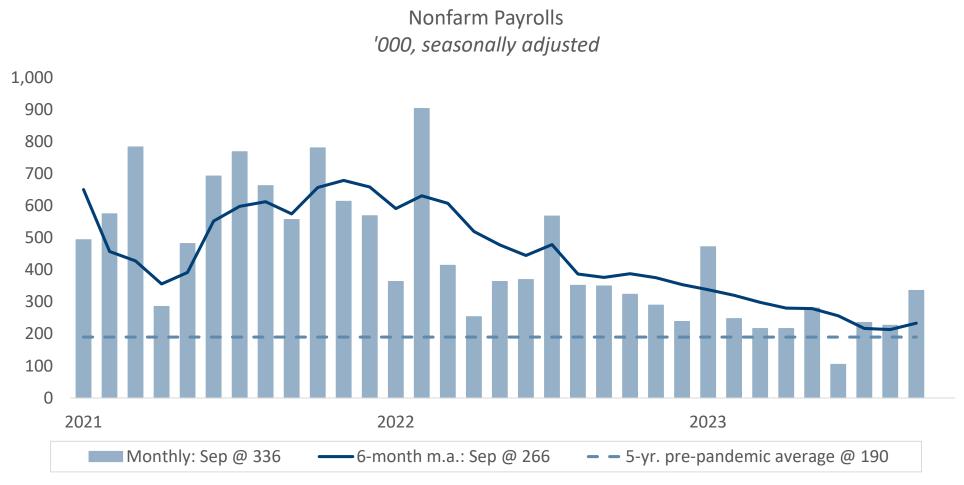

# **Treasury Yield**

Data current as of October 10, 2023 Source: Bloomberg Information is subject to change and is not a guarantee of future results.