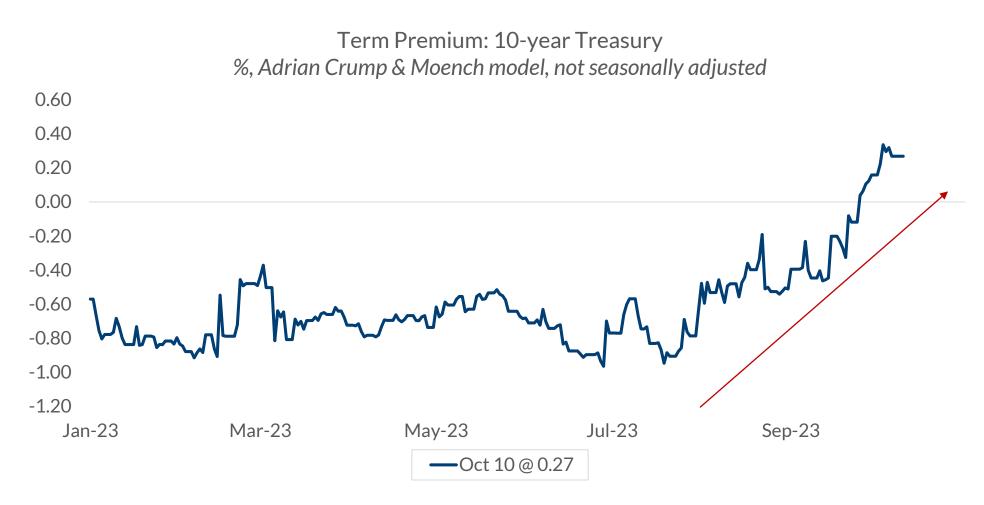

### **Term Premium**

# Term Premium – The extra yield that investors demand for investment in longer-dated assets

Source: CNR Research

linformation is subject to change and is not a guarantee of future results.

## **Term Premium**

Data current as of October 10, 2023 Source: Federal Reserve Bank of New York Information is subject to change and is not a guarantee of future results.