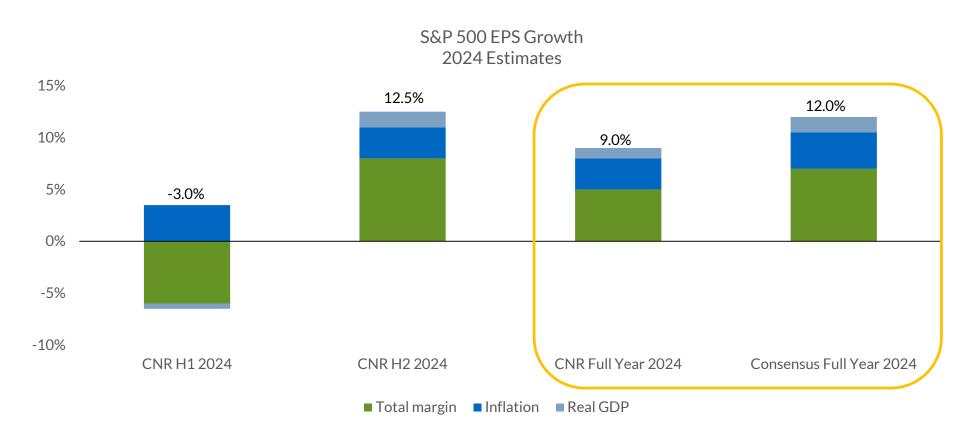

# **Key Conditions to Increasing Equity Exposure**#1 Earnings

- Earnings growth will likely track economic growth; consensus not pricing in a H1 2024 slowdown.
- We expect margins in particular to come under pressure before improving in H2 2024.
- Greater confidence in an earnings recovery is needed before increasing equity exposure.

Source: FactSet as of September 2023. Information is subject to change and is not a guarantee of future results.