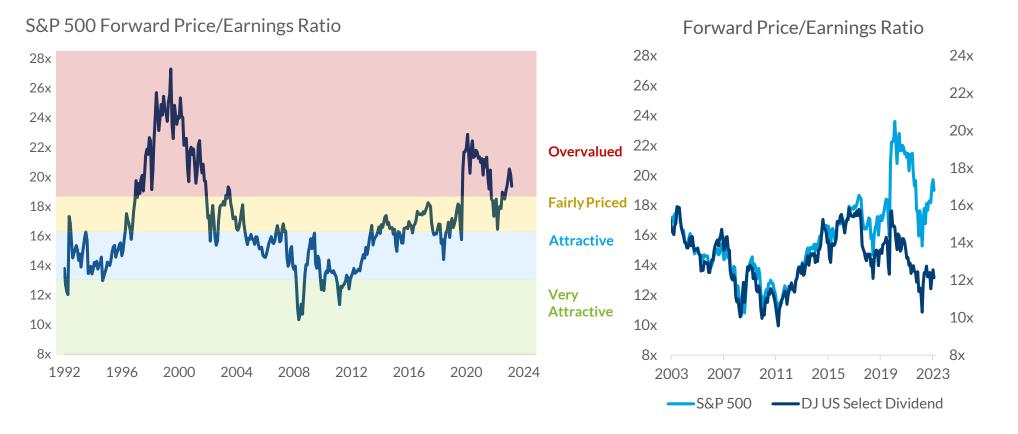

## **Key Conditions to Increasing Equity Exposure**#2 Valuations

- Equity valuations remain expensive despite the recent market pullback.
- We continue to see more attractive entry points from a risk reward perspective at lower index levels.
- Dividend stocks appear more fairly valued currently.

Source: FactSet, as of September 2023 Information is subject to change and is not a guarantee of future results.